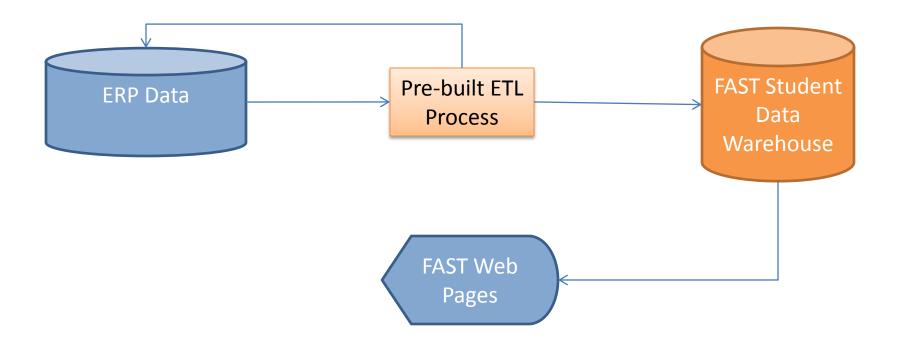

# FAST Student Reporting

Millennium Computer Systems Presented by Lynda Pattie Peter Bruynzeel







- Who is Millennium
- What is FAST Student Reporting
- System Overview
- Demonstration





# Who is Millennium

- Working with Post Secondary Institutions since 1994
- Exclusively Higher Education Focused
  - SCT Banner / People Soft / Datatel



**ARUCC 2010** 

Vancouver

- Experts in technology solutions and services for higher education
- Developed FAST Fast Administrative Support Tools









# **FAST Student**

- Turnkey solution
  - Quick to deploy
  - Easy to use
- Built for Administrators and Faculty
- Comes with a Pre-built data warehouse



## **Data Flow**

Millennium

Computer Systems Ltd.

ARUCC 2010 Vancouver







### **Data Refresh**







### Questions?



- Contact us:
  - peteb@mcsl.com
  - lynda@mpsl.com
  - www.youtube.com/fastmcsl
  - <u>www.mcsl.com</u>