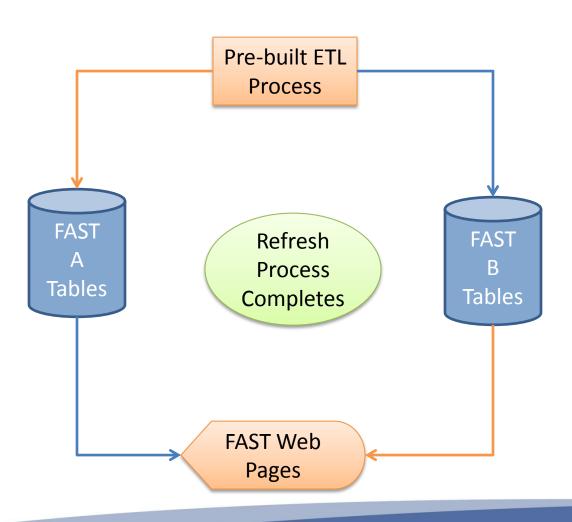

# FAST Student Reporting

Millennium Computer Systems Presented by Lynda Pattie Peter Bruynzeel







- Who is Millennium
- What is FAST Student Reporting
- System Overview
- Demonstration





# Who is Millennium

- Working with Post Secondary Institutions since 1994
- Exclusively Higher Education Focused
  - SCT Banner / People Soft / Datatel



**ARUCC 2010** 

Vancouver

- Experts in technology solutions and services for higher education
- Developed FAST Fast Administrative Support Tools









# **FAST Student**

- Turnkey solution
  - Quick to deploy
  - Easy to use
- Built for Administrators and Faculty
- Comes with a Pre-built data warehouse



## **Data Flow**

Millennium

Computer Systems Ltd.

ARUCC 2010 Vancouver







### **Data Refresh**







### Questions?



- Contact us:
  - peteb@mcsl.com
  - lynda@mpsl.com
  - www.youtube.com/fastmcsl
  - <u>www.mcsl.com</u>